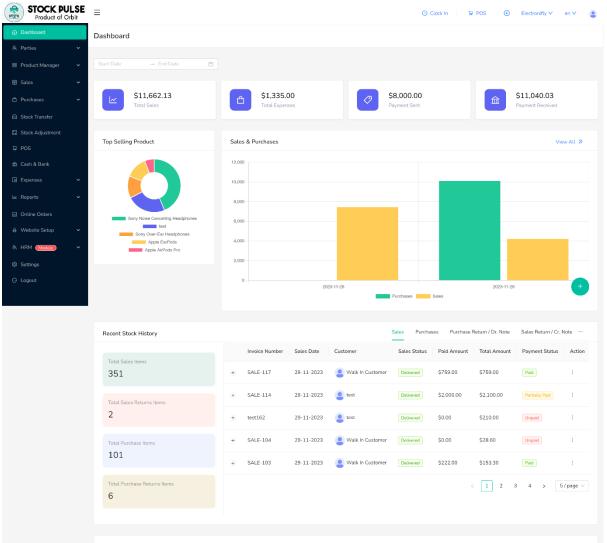

#### E. Seamless Sales & Tracking

Easily create, track, and manage purchases, sales, returns, and business

progress with comprehensive reporting.

| STOCK PULSE<br>Product of Orbit                              | =                                 |  |                |            |                    |                | () Card     | on W POS     | $\Theta_{i} \in \operatorname{fluctuativ} Y_{i} \in$ | en Milli 🤹 |  |  |  |  |
|--------------------------------------------------------------|-----------------------------------|--|----------------|------------|--------------------|----------------|-------------|--------------|------------------------------------------------------|------------|--|--|--|--|
| @ Distboard                                                  | © Diolboad Sales                  |  |                |            |                    |                |             |              |                                                      |            |  |  |  |  |
| & Parties 🗸 🗸                                                | Deshanal - face - falles          |  |                |            |                    |                |             |              |                                                      |            |  |  |  |  |
| # Product Monagor +                                          | 1 And here Sales                  |  |                |            |                    |                |             |              |                                                      |            |  |  |  |  |
| tti Salaa 🖉 🖉                                                | C Selection All Second Department |  |                |            |                    |                |             |              |                                                      |            |  |  |  |  |
| 50.00                                                        |                                   |  |                |            |                    |                |             |              |                                                      |            |  |  |  |  |
| Salaa Datam / Gr. Nota                                       |                                   |  | Inscise Number | Sales Date | Customer           | Salar: Stature | Paid Amount | Total Amount | Payment Status                                       | Action     |  |  |  |  |
| Payment in                                                   | 8                                 |  | SALE 117       | 20 11 2023 | Walk in Customer   | Deb-and        | \$750.00    | 5750.00      | Two                                                  | 1          |  |  |  |  |
| Qualitizaria/Listanade                                       | Ξ.                                |  | SAL1-114       | 20-11-2020 | anci 😩 tanci       | Different      | (2,000.00   | \$2,100.00   | Protein Prat                                         |            |  |  |  |  |
| D Purchases ~                                                | C                                 |  | 6:54162        | 20 11 2023 | 😩 test             | Deb-and        | 50.00       | 5210.00      | Urped                                                | 1          |  |  |  |  |
| <ul> <li>Stack Transfer</li> <li>Stack Adjustment</li> </ul> | ж.                                |  | 5811-101       | 20-11-2020 | Welk in Costanse   | Doliversi      | 90.00       | \$20.6D      | Head                                                 |            |  |  |  |  |
| W Pos                                                        | C                                 |  | 5ALE 103       | 29 11 2023 | Walk in Customer   | Deb-anad       | \$222.00    | 5153.30      | Ted                                                  | 1          |  |  |  |  |
| m Cash & Bark                                                | -                                 |  | 5211-102       | 20-11-2020 | Welk in Costanse   | Dollared       | \$12.00     | S20.6D       | Preside Print                                        |            |  |  |  |  |
| E Expenses y                                                 | C                                 |  | 54LE 101       | 29 11 2023 | Walk in Oustamer   | Universit      | \$260.58    | \$260.88     | THE                                                  | 1          |  |  |  |  |
| a Resorts 🗸 🗸                                                | Ξ.                                |  | 5411-100       | 20-11-2020 | Welk in Customer   | Dollared       | 64.00       | 973.0D       | Dyst                                                 |            |  |  |  |  |
| 🛱 Online Orders                                              | 0                                 |  | SALE 98        | 29 41 2023 | 🗶 Walk in Outtomer | Determent      | \$9,09      | \$19115      | Urped                                                |            |  |  |  |  |
| 4 Website Setup                                              |                                   |  |                |            |                    |                |             |              |                                                      |            |  |  |  |  |