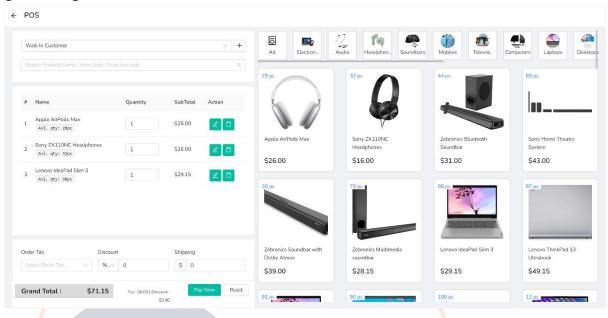

#### F. Swift POS Transactions

Accelerate sales with a robust Point-of-Sale (POS) interface, effortlessly generating invoices for smooth transactions.